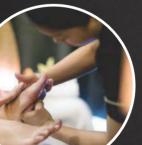

#### SWEDISH MASSAGE

60 | 90 minutes INR 2990 | 4490

A medium pressure body massage, which uses one of the most effective proven massage techniques. The therapist will use traditional, long kneading strokes to energise your body. The Swedish massage targets tired muscles and enhances blood circulation.

60 | 90 minutes INR 3190 | 4790

Feel all your tension melt away as this therapy helps reduce adhesions and loosens muscles. Highly customised for your needs, our therapist will focus on relieving muscle tension and pain from your tired body.

#### INDIAN ABHYANGA

60 | 90 minutes INR 2990 | 4490

In this traditional Indian technique, your body is massaged with the finest herbal oils inspired by ancient Indian Ayurveda. This helps reduce the knots in your muscles and overall body fatigue. Sit back and let our healers bring you back to life by relaxing your mind, body and soul.