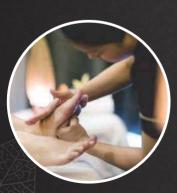

#### SWEDISH MASSAGE

60 | 90 minutes INR 2890 | 4290

A medium pressure body massage, which uses one of the most effective proven massage techniques. The therapist will use traditional, long kneading strokes to energise your body. The Swedish massage targets tired muscles and enhances blood circulation.

#### **DEEP TISSUE MASSAGE**

60 | 90 minutes INR 2990 | 4490

Feel all your tension melt away as this therapy helps reduce adhesions and loosens muscles. Highly customised for your needs, our therapist will focus on relieving muscle tension and pain from your tired body.

#### **INDIAN ABHYANGA**

60 | 90 minutes INR 2890 | 4290

In this traditional Indian technique, your body is massaged with the finest herbal oils inspired by ancient Indian Ayurveda. This helps reduce the knots in your muscles and overall body fatigue. Sit back and let our healers bring you back to life by relaxing your mind, body and soul.